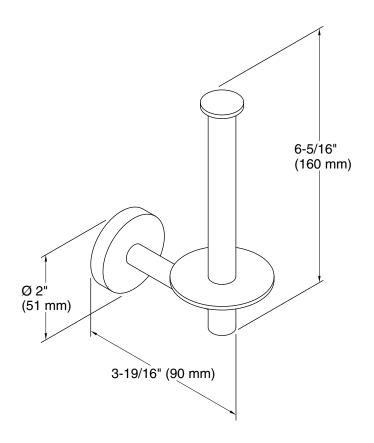

# **Technical Information**

All product dimensions are nominal.

Material: Zinc, Brass